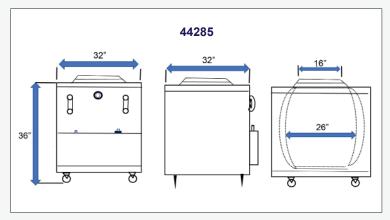

#### **TECHNICAL DRAWINGS WITH DETAILED DIMENSIONS**

| •                    |                      |                       |
|----------------------|----------------------|-----------------------|
| 44386                | 44285                | 44385                 |
| CE-IN-2830           | CE-IN-3232           | CE-IN-3434            |
| 48,000 BTU           | 56,000 BTU           | 70,000 BTU            |
| Clay / Handcrafted   | Clay / Handcrafted   | Clay / Handcrafted    |
| Stainless steel      | Stainless steel      | Stainless steel       |
| 29" / 736.6 mm       | 29" / 736.6 mm       | 29" / 736.6 mm        |
| 19" / 482.6 mm       | 21" / 533.4 mm       | 23" / 584.2 mm        |
| 9" / 228.6 mm        | 10" / 254 mm         | 12" / 304.8 mm        |
| 16" / 406.4 mm       | 17" / 431.8 mm       | 18" / 457.2 mm        |
| 30" x 28" x 36"      | 32" x 32" x 36"      | 34" x 34" x 36"       |
| 509.3 lbs. / 231 kg. | 557.8 lbs. / 253 kg. | 610.68 lbs. / 231 kg. |
| 564.4 lbs. / 256 kg. | 623.9 lbs. / 261 kg. | 676.8 lbs. / 256 kg.  |