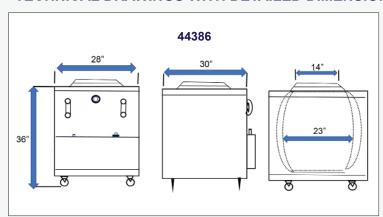

#### **TECHNICAL DRAWINGS WITH DETAILED DIMENSIONS**

| •                    |                      |                       |
|----------------------|----------------------|-----------------------|
| 44386                | 44285                | 44385                 |
| CE-IN-2830           | CE-IN-3232           | CE-IN-3434            |
| 48,000 BTU           | 56,000 BTU           | 70,000 BTU            |
| Clay / Handcrafted   | Clay / Handcrafted   | Clay / Handcrafted    |
| Stainless steel      | Stainless steel      | Stainless steel       |
| 29" / 736.6 mm       | 29" / 736.6 mm       | 29" / 736.6 mm        |
| 19" / 482.6 mm       | 21" / 533.4 mm       | 23" / 584.2 mm        |
| 9" / 228.6 mm        | 10" / 254 mm         | 12" / 304.8 mm        |
| 16" / 406.4 mm       | 17" / 431.8 mm       | 18" / 457.2 mm        |
| 30" x 28" x 36"      | 32" x 32" x 36"      | 34" x 34" x 36"       |
| 509.3 lbs. / 231 kg. | 557.8 lbs. / 253 kg. | 610.68 lbs. / 231 kg. |
| 564.4 lbs. / 256 kg. | 623.9 lbs. / 261 kg. | 676.8 lbs. / 256 kg.  |