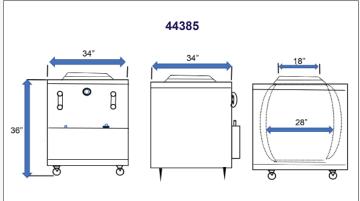

#### **TECHNICAL DRAWINGS WITH DETAILED DIMENSIONS**

| •                    |                      |                       |
|----------------------|----------------------|-----------------------|
| 44386                | 44285                | 44385                 |
| CE-IN-2830           | CE-IN-3232           | CE-IN-3434            |
| 48,000 BTU           | 56,000 BTU           | 70,000 BTU            |
| Clay / Handcrafted   | Clay / Handcrafted   | Clay / Handcrafted    |
| Stainless steel      | Stainless steel      | Stainless steel       |
| 29" / 736.6 mm       | 29" / 736.6 mm       | 29" / 736.6 mm        |
| 19" / 482.6 mm       | 21" / 533.4 mm       | 23" / 584.2 mm        |
| 9" / 228.6 mm        | 10" / 254 mm         | 12" / 304.8 mm        |
| 16" / 406.4 mm       | 17" / 431.8 mm       | 18" / 457.2 mm        |
| 30" x 28" x 36"      | 32" x 32" x 36"      | 34" x 34" x 36"       |
| 509.3 lbs. / 231 kg. | 557.8 lbs. / 253 kg. | 610.68 lbs. / 231 kg. |
| 564.4 lbs. / 256 kg. | 623.9 lbs. / 261 kg. | 676.8 lbs. / 256 kg.  |