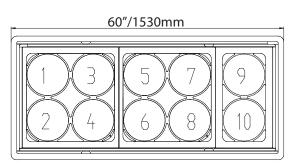

## 370 L CAPACITY ICE CREAM DIPPING FREEZERS WITH FLAT SNEEZE GUARD

| TECHNICAL SPECIFICATIONS |                                                                 |
|--------------------------|-----------------------------------------------------------------|
| Item                     | 44589                                                           |
| Model                    | FR-CN-0460-S                                                    |
| Freezer capacity         | 370 L                                                           |
| Tub Load QTY.            | 10 displayed + 8 stored                                         |
| Temperature Range        | -26 - 6°C /-15 - 43°F                                           |
| Foaming Components       | C-P                                                             |
| Refrigerant              | R290                                                            |
| Compressor HP            | 1/2+                                                            |
| Amp                      | 4                                                               |
| вти                      | 1195                                                            |
| Door Panel               | Glass                                                           |
| Dimensions (WDH)         | 60" x 28" x 52"                                                 |
| Gross Dimensions         | 63" x 30" x 37" (Cabinet),<br>64.6" x 23" x 0.5" (Glass canopy) |
| Net Weight               | 280 lbs./ 127 kgs                                               |
| Gross Weight             | 313 lbs./ 142 kgs                                               |

#### **Technical Drawings With Detailed Dimensions**