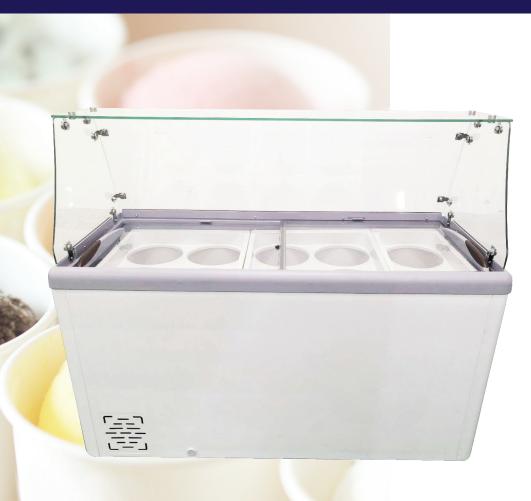

# 370 L CAPACITY ICE CREAM DIPPING FREEZERS WITH FLAT SNEEZE GUARD

Item: 44589 Model:FR-CN-0460-S

#### Features:

- Displays (10) and stores (8) 3-gal tubs of ice cream
- Comes with four casters for mobility
- Designed with sliding doors and locks for easy access
- Exterior is made of durable white powder coated steel; precoated steel interior wall
- Built-in lock for security
- Grey plastics trim and door frames
- Conveniently located rear defrost drain

Store up to 8 tubs of 3-gal ice cream

Sliding doors for easy access

Flat-glass Sneeze guard to prevent contamination