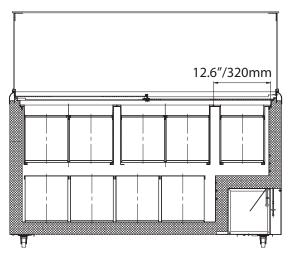

## 370 L CAPACITY ICE CREAM DIPPING FREEZERS WITH FLAT SNEEZE GUARD

| TECHNICAL SPECIFICATIONS |                                                                 |
|--------------------------|-----------------------------------------------------------------|
| Item                     | 44589                                                           |
| Model                    | FR-CN-0460-S                                                    |
| Freezer capacity         | 370 L                                                           |
| Tub Load QTY.            | 10 displayed + 8 stored                                         |
| Temperature Range        | -26 - 6°C /-15 - 43°F                                           |
| Foaming Components       | C-P                                                             |
| Refrigerant              | R290                                                            |
| Compressor HP            | 1/2+                                                            |
| Amp                      | 4                                                               |
| вти                      | 1195                                                            |
| Door Panel               | Glass                                                           |
| Dimensions (WDH)         | 60" x 28" x 52"                                                 |
| Gross Dimensions         | 63" x 30" x 37" (Cabinet),<br>64.6" x 23" x 0.5" (Glass canopy) |
| Net Weight               | 280 lbs./ 127 kgs                                               |
| Gross Weight             | 313 lbs./ 142 kgs                                               |

#### **Technical Drawings With Detailed Dimensions**