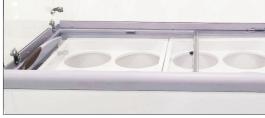

#### Features:

- Displays (10) and stores (8) 3-gal tubs of ice cream
- Comes with four casters for mobility
- Designed with sliding doors and locks for easy access
- Exterior is made of durable white powder coated steel; precoated steel interior wall
- Built-in lock for security
- Grey plastics trim and door frames
- Conveniently located rear defrost drain

Store up to 8 tubs of 3-gal ice cream

Sliding doors for easy access

Flat-glass Sneeze guard to prevent contamination