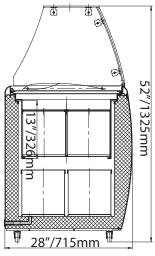

## 370 L CAPACITY ICE CREAM DIPPING FREEZERS WITH FLAT SNEEZE GUARD

| TECHNICAL SPECIFICATIONS |                                                                 |
|--------------------------|-----------------------------------------------------------------|
| Item                     | 44589                                                           |
| Model                    | FR-CN-0460-S                                                    |
| Freezer capacity         | 370 L                                                           |
| Tub Load QTY.            | 10 displayed + 8 stored                                         |
| Temperature Range        | -26 - 6°C /-15 - 43°F                                           |
| Foaming Components       | C-P                                                             |
| Refrigerant              | R290                                                            |
| Compressor HP            | 1/2+                                                            |
| Amp                      | 4                                                               |
| вти                      | 1195                                                            |
| Door Panel               | Glass                                                           |
| Dimensions (WDH)         | 60" x 28" x 52"                                                 |
| Gross Dimensions         | 63" x 30" x 37" (Cabinet),<br>64.6" x 23" x 0.5" (Glass canopy) |
| Net Weight               | 280 lbs./ 127 kgs                                               |
| Gross Weight             | 313 lbs./ 142 kgs                                               |

#### **Technical Drawings With Detailed Dimensions**