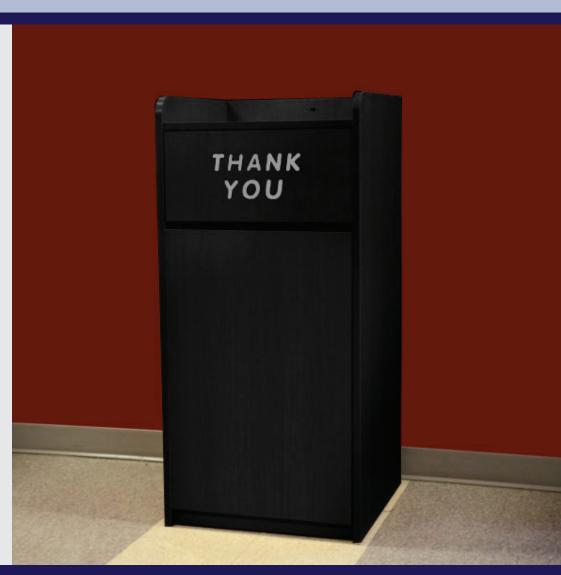

## **36-GALLON TRASH RECEPTACLE**

Item: 46584

Omcan's trash receptacle with swing door provides the excellent compact solution for waste management. It is the perfect companion for restaurants, healthcare facilities, schools, offices, and hotels. Features an engraved message to reiterate the gratitude towards your customers as well as a recessed top for discarded food trays.

## **FEATURES:**

- Fits Standard 36 gallon / 3.78 litres bin
- Laminated melamine
- Hinged opening with engraved "thank you" message
- Food tray holder on top area
- · Swing door for ease of cleaning