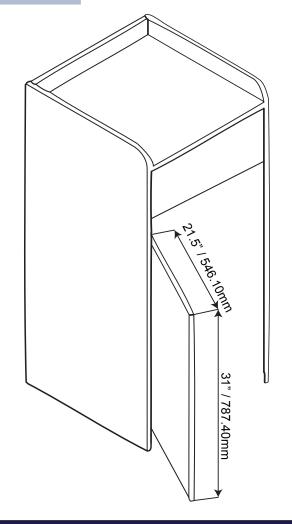

## **FEATURES:**

- Fits Standard 36 gallon / 3.78 litres bin
- Laminated melamine
- Hinged opening with engraved "thank you" message
- Food tray holder on top area
- · Swing door for ease of cleaning