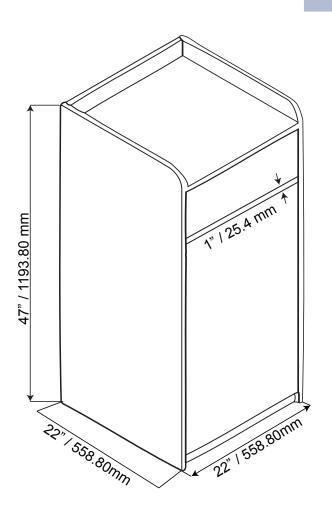

## TECHNICAL SPECIFICATION

**ITEM NUMBER** 

**MATERIAL** 

**COLOR** 

**NET WEIGHT** 

**GROSS WEIGHT** 

**DIMENSIONS (DWH)** 

**PACKAGING DIMENSIONS** 

46584

Plywood / Melamine

Black

43KGS / 94.80 LBS

45KGS / 99.20 LBS

22" x 47" x 22" / 558.80 x 1193.80 x 558.80mm

> 47" x 22" x 4.72" / 1200 x 570 x 120mm

Telephone: 1-800-465-0234
Fax: (905) 607-0234
Email: sales@omcan.com
Website: www.omcan.com