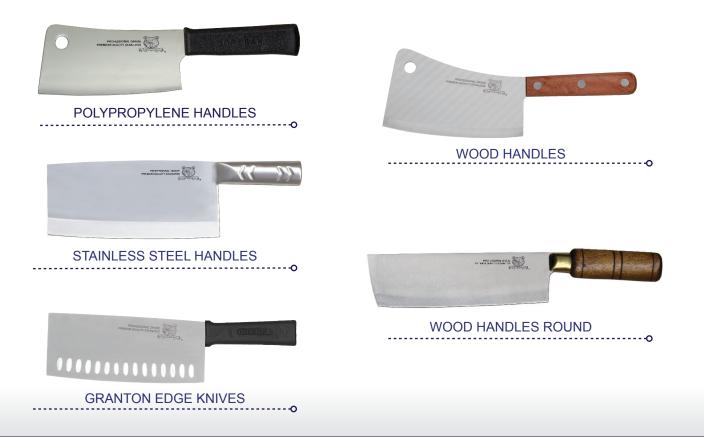

#### POLYPROPYLENE HANDLES

10548 6", black handle, 24 pc./box.approx. approx: 3 1/6" Wide 10549 7", black handle, 24 pc./box. approx. approx: 3 1/16" Wide

10550 8" black handle, 12 pc./box.approx.approx: 4 %" Wide

10551 9" black handle, 12 pc./box. approx. approx: 4 %" Wide

10546 10" black handle, 12 pc./box. approx. approx: 4 5%" Wide

10552 8 ½" Chinese style, plastic black handle, 48 pc./box approx. *approx: 4" Wide* 

16816 8" Chinese style, black handle, 12 pc./box approx. approx: 3 1/4" Wide

### STAINLESS STEEL HANDLES

10554 8 ½" Chinese style cleaver, stainless steel handle, 12 pc./box approx. approx: 4" Wide

10555 # 2 Chinese cleaver, stainless steel handle,12 pc./box approx. approx: 3 1/2" Wide

#### **GRANTON EDGE KNIVES**

18619 8" Chinese cleaver, black handle, premium, granton edge, Greban, 60 pc./box approx. approx: 3 1/4" Wide

#### WOOD HANDLES

10558 6", wood handle, 24 pc./box approx. approx: 3 1/8" Wide

10559 7", wood handle, 24 pc./box approx. approx: 3 7/16" Wide

10560 8", wood handle, 12 pc./box approx.approx: 4 3/4" Wide

10561 9", wood handle, 12 pc./box approx. approx: 4 7/16" Wide

20064 7", wood handle, narrow (2.5mm), 60 pc./box approx. approx: 4 1/4" Wide

#### WOOD HANDLES ROUND

10557 8" Chinese style, premium, wood handle, 48 pc./box approx. approx: 4" Wide

10556 8 ½" Chinese style, wood handle, 48 pc./box approx. approx: 4" Wide

10547 7 1/4" Japanese style, wood handle, 60 pc./box approx. approx: 2 1/2" Wide