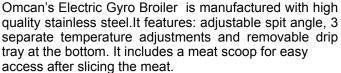

## 38-INCH VERTICAL BROILER- 66 Ib. CAPACITY Item #: 20369

Item #: 20369 Model: BR-CN-0191

| ITEM NUMBER        | 20369                                              |
|--------------------|----------------------------------------------------|
| MODEL              | BR-CN-0191                                         |
| POWER              | 6000 W                                             |
| TEMPERATURE        | 50° - 300°C / 122° - 572°F                         |
| COOKING AREA       | 27.25" High x 7.5" Dia/<br>69 cm High x Dia. 19 cm |
| CAPACITY           | 66 lbs./ 29.9 kg.                                  |
| ELECTRICAL         | 220V / 60 /1                                       |
| WEIGHT             | 74.8 lbs./ 33.9kg.                                 |
| PACKAGING WEIGHT   | 128 lbs./ 58.1 kg.                                 |
| DIMENSIONS (DWH)   | 24" x 21" x 38.75"/ 61 x 53.3 x 98.4 cm            |
| CKAGING DIMENSIONS | 33" x 25" x 44"/ 83.8 x 63.5 x 111.8 cm            |