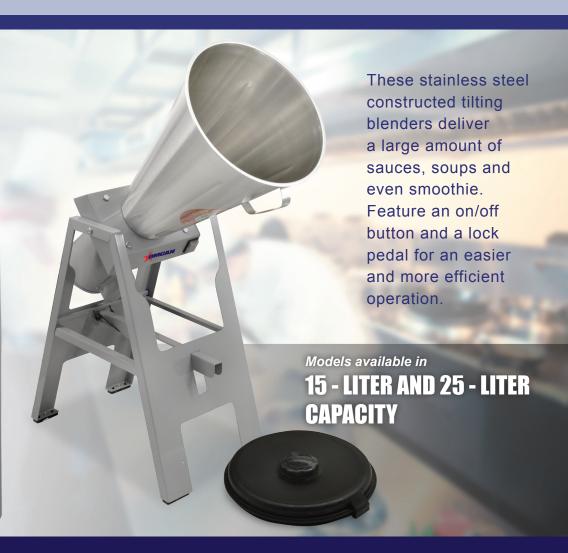

# **BLENDERS**TILTING BLENDERS

The Omcan tilting blender is equipped with a stainless steel seamless bowl, stand, blending blade and a plastic lid. Supported by a steel frame and anti-skid pads, the machine is excellent for small to medium sized kitchens.