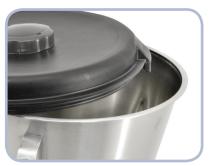

# **BLENDERS**TILTING BLENDERS

The Omcan tilting blender is equipped with a stainless steel seamless bowl, stand, blending blade and a plastic lid. Supported by a steel frame and anti-skid pads, the machine is excellent for small to medium sized kitchens.