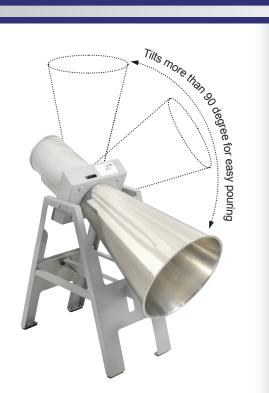

# **BLENDERS**TILTING BLENDERS

The Omcan tilting blender is equipped with a stainless steel seamless bowl, stand, blending blade and a plastic lid. Supported by a steel frame and anti-skid pads, the machine is excellent for small to medium sized kitchens.