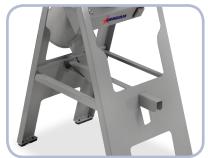

# **BLENDERS**TILTING BLENDERS

The Omcan tilting blender is equipped with a stainless steel seamless bowl, stand, blending blade and a plastic lid. Supported by a steel frame and anti-skid pads, the machine is excellent for small to medium sized kitchens.