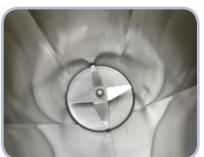

# **BLENDERS**TILTING BLENDERS

The Omcan tilting blender is equipped with a stainless steel seamless bowl, stand, blending blade and a plastic lid. Supported by a steel frame and anti-skid pads, the machine is excellent for small to medium sized kitchens.