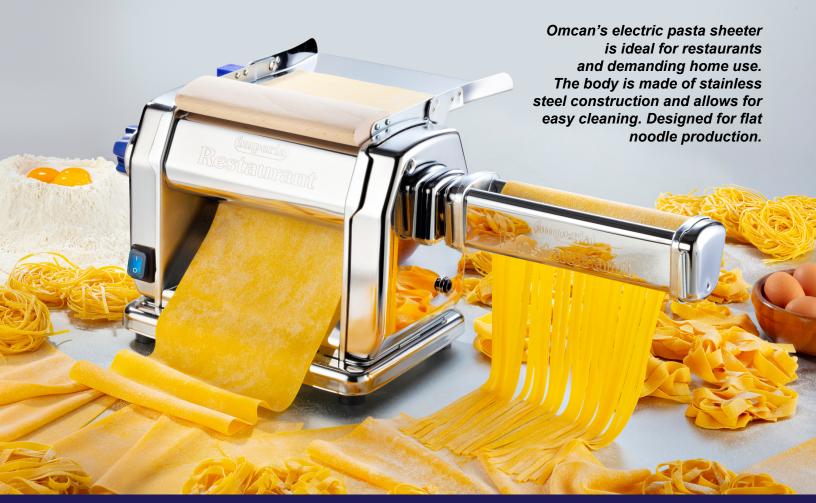

## EUROPEAN STYLE COMMERCIAL STAINLESS STEEL ELECTRIC PASTA SHEETER

Item: 46292 Model: PM-IT-0037

Cutter sold separately.

Authorized Dealer

## **COOKING EQUIPMENT** STAINLESS STEEL ELECTRIC PASTA SHEETER