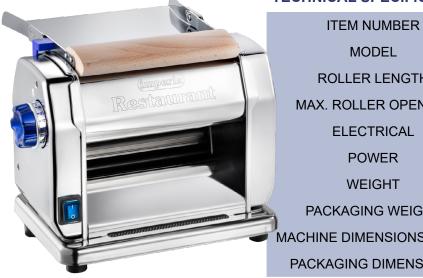

## **TECHNICAL SPECIFICATIONS**

| ITEM NUMBER            |
|------------------------|
| MODEL                  |
| ROLLER LENGTH          |
| MAX. ROLLER OPENING    |
| ELECTRICAL             |
| POWER                  |
| WEIGHT                 |
| PACKAGING WEIGHT       |
| ACHINE DIMENSIONS (DWH |
| PACKAGING DIMENSIONS   |

| 46          | 292         |
|-------------|-------------|
| PM-I        | -0037       |
| 8.25" / 2   | 209.55 mm   |
| 2" / 5      | 0 mm        |
| 110V / 60   | )Hz / 1Ph   |
| 0.25 HP     | / 190 W     |
| 35.5 lbs. / | ′ 16.10 kg. |
| 36 lbs. /   | 16.3 kg.    |
| 8.5" x 1    | 4" x 10"    |
| 14" x 1     | 7" x 15"    |