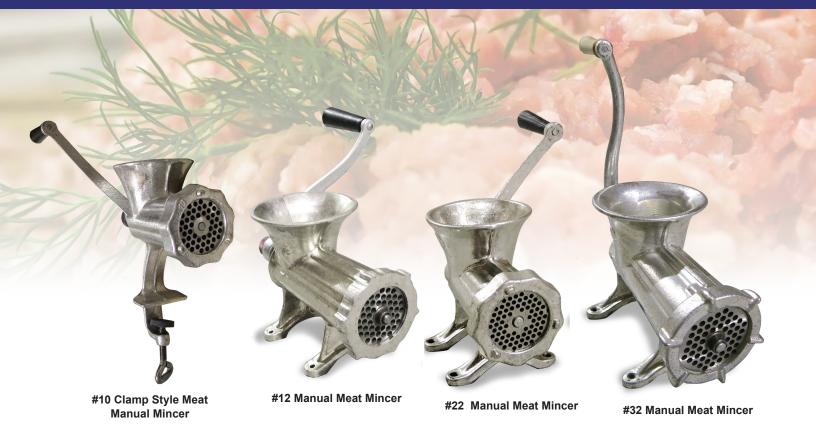

## **CAST IRON MANUAL HAND GRINDERS**

These hand grinders are made from durable cast iron, which allow for easy cleaning, and offer supreme durability. These grinders comes with machine plate (4.8mm hole size).

| ITEM NUMBER          | 21792                                                        | 23541                                        | 23542                                          | 11014                                        |
|----------------------|--------------------------------------------------------------|----------------------------------------------|------------------------------------------------|----------------------------------------------|
| MACHINE PLATE SIZE   | 3/16"(4.8mm)                                                 | 3/16"(4.8mm)                                 | 3/16"(4.8mm)                                   | 3/16"(4.8mm)                                 |
| DESCRIPTION          | #10 Clamp Style Meat<br>Manual Mincer,<br>Light-duty, plated | #12 Manual Meat Mincer<br>Light-duty, plated | #22 Manual Meat Mincer<br>Light-duty, plated   | #32 Manual Meat Mincer<br>Light-duty, plated |
| PACKAGING WEIGHT     | 9 lbs./ 4 kg                                                 | 8 lbs./ 3.6 kg                               | 15 lbs./ 6.8 kg                                | 25 lbs./ 11 kg                               |
| PACKAGING DIMENSIONS | 5" x 8.5" x 6.25"/<br>127 x 216 x 158.8 mm                   | 5" x 8.5" x 6.25"/<br>127 x 216 x 158.8 mm   | 6.25" x 10.25" x 7.5"/<br>159 x 260 x 190.5 mm | 7" x 13" x 8.25"/<br>178 x 330 x 209.6 mm    |