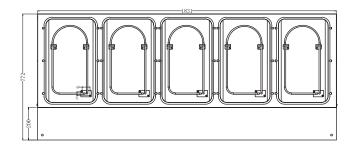

5 (Pans not included)

20.78" x 12.8" x 6" (full size)

69.7" x 18" x 2" | 1770 x 462 x 50 mm

72" x 7.9" x 0.5" | 1830 x 200 x 12 mm

72" x 30" x 34" | 1830 x 772 x 870 mm

75" x 25" x 20" | 1910x640x520mm

68kgs. | 150lbs.

# TECHNICAL DRAWINGS AND DIMENSIONS