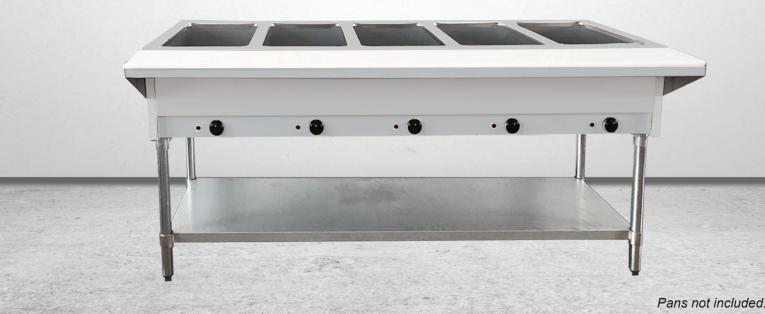

# 72-INCH STAINLESS STEEL ELECTRIC HOT FOOD TABLE WITH 5 PANS CAPACITY, CUTTING BOARD AND UNDERSHELF

Item: 46648 Model: FW-CN-0005-FH

KEEP YOUR HOT FOODS READILY AVAILABLE AT SAFE TEMPERATURE Perfect for buffet and catering services, Omcan's 72-inch Stainless Steel Electric Hot Food Table with Cutting Board and Undershelf is designed to keep your hot foods readily available at safe temperature. With a durable stainless steel construction, this food warmer has a convenient undershelf where you could store extra serving utensils, food pans, or any other kitchen tools that you need, as well as a polycarbonate cutting board as an extra work space in case you need to fill out food pans or plates.

### **FEATURES**

- Stainless steel structure with individual valves
- Adjustable stainless steel undershelf and removable Polyethylene cutting board
- Adjustable stainless steel feet
- Stainless steel heating element
- 5 independent infinite controls
- · Pans not included