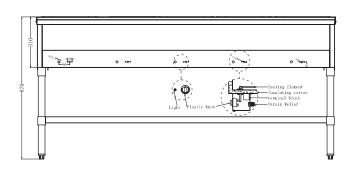

### **FEATURES**

- Stainless steel structure with individual valves
- Adjustable stainless steel undershelf and removable Polyethylene cutting board
- Adjustable stainless steel feet
- Stainless steel heating element
- 5 independent infinite controls
- · Pans not included

# TECHNICAL DRAWINGS AND DIMENSIONS