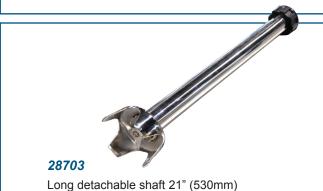

#### OPTIONAL ATTACHMENT FOR IMMERSION BLENDERS (Items sold seperately)

9 1/2" detachable beater

Short detachable shaft 14 3/4" (377mm)

Medium detachable shaft 17 3/4" (450mm)

,

Warranty only applies to item 28705 immersion blender