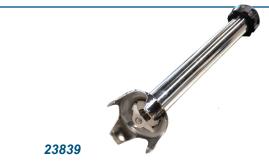

#### OPTIONAL ATTACHMENT FOR IMMERSION BLENDERS (Items sold seperately)

9 1/2" detachable beater

Short detachable shaft 14 3/4" (377mm)

Medium detachable shaft 17 3/4" (450mm)

,

Warranty only applies to item 28705 immersion blender