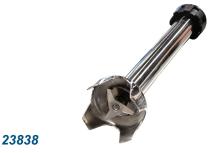

#### OPTIONAL ATTACHMENT FOR IMMERSION BLENDERS (Items sold seperately)

9 1/2" detachable beater

Short detachable shaft 14 3/4" (377mm)

Medium detachable shaft 17 3/4" (450mm)

,

Warranty only applies to item 28705 immersion blender