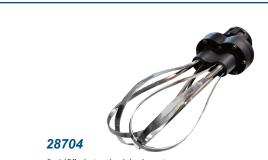

#### OPTIONAL ATTACHMENT FOR IMMERSION BLENDERS (Items sold seperately)

9 1/2" detachable beater

Short detachable shaft 14 3/4" (377mm)

Medium detachable shaft 17 3/4" (450mm)

,

Warranty only applies to item 28705 immersion blender