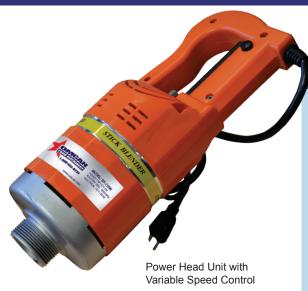

## **IMMERSION BLENDER**

Item: 28705 Model: BL-CN-0559

Omcan's immersion blender is designed to provide reliability and durability for professional kitchens. It spins up to 12000 RPM and is capable of mixing, blending, and grinding at high speed. Capable of handling as much as 106 QT.

#### TECHNICAL SPECIFICATION

ITEM NUMBER

MODEL

**DESCRIPTION** 

**POWER** 

**ROTATION** 

**CAPACITY** 

ELECTRICAL

WEIGHT

MOTOR DIMENSIONS

28705

BL-CN-0559

Power head with variable speed control

1 HP / 0.75 kW

3000-12000 RPM

50-100 L / 53-106 QT

110V / 60Hz / 1Ph

9 lbs. / 4 kg.

13" x 4.72" x 4.72" 330 x 120 x 120 mm