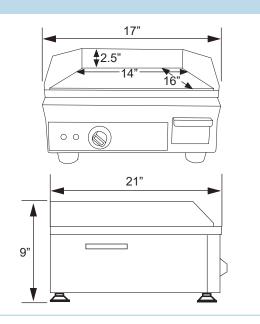

## TECHNICAL DRAWING AND DIMENSIONS

OMCAN

PACKAGING WEIGHT

DIMENSIONS (WDH)

PACKAGING DIMENSIONS

20179

CE-CN-1800-G

1.8 kW

60°C - 300°C / 140°F - 572°F

14" x 16" / 355.6 x 406.4 mm

120V / 60Hz / 1Ph

20 kg. / 44 lbs.

22 kg. / 48 lbs.

17" x 21" x 9" / 432 x 533 x 229 mm

14" x 24" x 18" / 356 x 610 x 457 mm

Follow us to keep up to date with the latest news and offers

OMCAN INC.

Telephone: 1-800-465-0234 Fax: (905) 607-0234 Email: sales@omcan.com Website: www.omcan.com