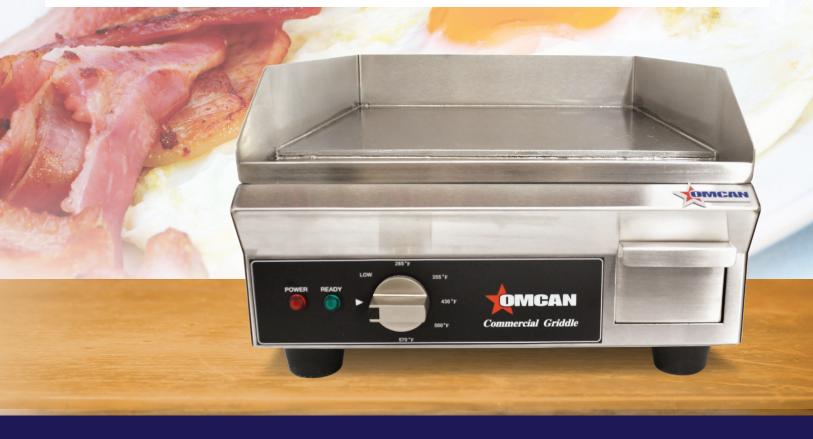

# COUNTER TOP ELECTRIC GRIDDLE ITEM: 20179 MODEL: CE-CN-1800-G

# CREATE YOUR SIGNATURE DISHES IN NO TIME

Omcan's Counter Top Electric Griddle is made up of durable stainless steel construction that is suitable for commercial use. Designed to be safe and energy efficient. Features independent thermostat controls for convenient use.

### **FEATURES**

- Stainless steel finish
- · Removable drip pan for easy cleaning
- Even-Heating Surface
- Temperature Range: 60° 300°C / 140° 572°F
- Independent thermostat controls for convenient use