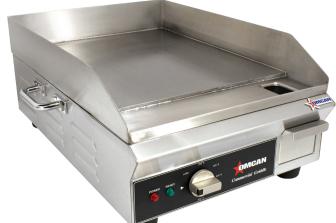

# COUNTER TOP ELECTRIC GRIDDLE ITEM: 20179 MODEL: CE-CN-1800-G

# CREATE YOUR SIGNATURE DISHES IN NO TIME

Omcan's Counter Top Electric Griddle is made up of durable stainless steel construction that is suitable for commercial use. Designed to be safe and energy efficient. Features independent thermostat controls for convenient use.

### **FEATURES**

- Stainless steel finish
- · Removable drip pan for easy cleaning
- Even-Heating Surface
- Temperature Range: 60° 300°C / 140° 572°F
- Independent thermostat controls for convenient use