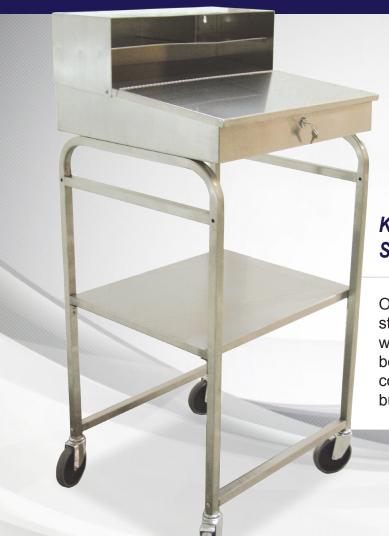

### **MOBILE RECEIVING DESK**

Item: 13511

# KEEP TRACK OF INCOMING AND OUTGOING SHIPMENTS AND INVENTORY ACCURATELY

Omcan's mobile receiving desk is fabricated in stainless steel and can be wall mounted. Equipped with a lockable storage compartment, additional bottom storage, and casters for mobility. Built for convenience and accommodate easy workflow in a busy workplace. Assembly required.

Comes with 5-inch casters and undershelf

57 lbs. / 12.73 kg.

60 lbs. / 27.27 kg.

24.25" x 22.50" x 53" / 615.95 x 571.5 x 1346.2 mm

25" x 37" x 11" / 635 x 939.8 x 279.4 mm