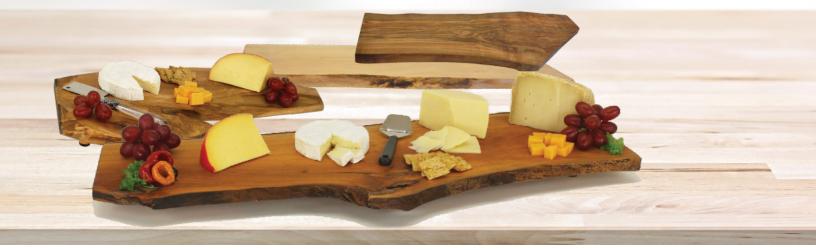

## **CANADIAN HARDWOOD SERVING TRAYS**

Items 39515 / 39516 / 40437

These solid wood serving trays are great as wine and cheese boards, sushi boards and are great for serving hors d'oeuvres and drinks. Available in 3 sizes and with the option of brushed nickel handles, prepare to wow your guests at your next get together. Finished with food safe oil, food can be placed directly on the surface. Hand-crafted from Canadian hardwood.