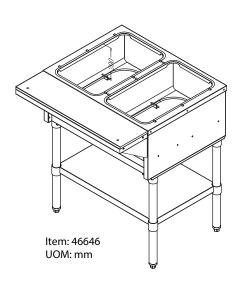

## 30-INCH STAINLESS STEEL ELECTRIC HOT FOOD TABLE WITH 2 PANS CAPACITY, CUTTING BOARD AND UNDERSHELF

Item: 46646 Model: FW-CN-0002-H

KEEP YOUR HOT FOODS READILY AVAILABLE AT SAFE TEMPERATURE Perfect for buffet and catering services, Omcan's 30inch Stainless Steel Electric Hot Food Table with Cutting Board and Undershelf is designed to keep your hot foods readily available at safe temperature. With a durable stainless steel construction, this food warmer has a convenient undershelf where you could store extra serving utensils, food pans, or any other kitchen tools that you need, as well as a polycarbonate cutting board as an extra work space in case you need to fill out food pans or plates.

2 (Pans not included)

20.78" x 12.8" x 6" (full size)

27.6" x 18" x 2" | 702 x 462 x 50 mm

30" x 7.9" x 0.5" | 763 x 200 x 12 mm

30" x 30" x 34" | 763 x 772 x 870 mm

34" x 25" x 20" | 860 x 640 x 520 mm

34kg. | 75lbs.