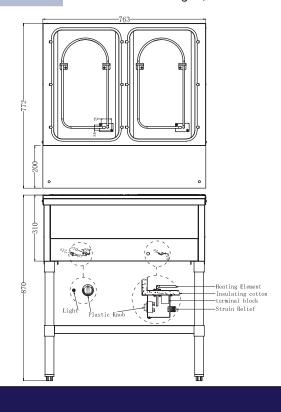

#### TECHNICAL SPECIFICATIONS

ITEM NUMBER

MODEL

MAX. TEMPERATURE

**POWER** 

FL FCTRICAL

**AMPS** 

**MATERIAL** 

**CUTTING BOARD MATERIAL** 

NUMBER OF PANS

PAN SIZE

**UNDERSHELF SIZE** 

**CUTTING BOARD SIZE** 

**DIMENSIONS (WDH)** 

**GROSS DIMENSIONS** 

WEIGHT

#### 46646

FW-CN-0003-H

Approximately 212°F / 100°C

1500W | 2000W

208V | 240V / 60Hz / 1Ph

7.21 | 8.33

Stainless Steel

Polyethylene

2 (Pans not included)

20.78" x 12.8" x 6" (full size)

27.6" x 18" x 2" | 702 x 462 x 50 mm

30" x 7.9" x 0.5" | 763 x 200 x 12 mm

30" x 30" x 34" | 763 x 772 x 870 mm

34" x 25" x 20" | 860 x 640 x 520 mm

34kg. | 75lbs.

# **TECHNICAL DRAWINGS AND DIMENSIONS**