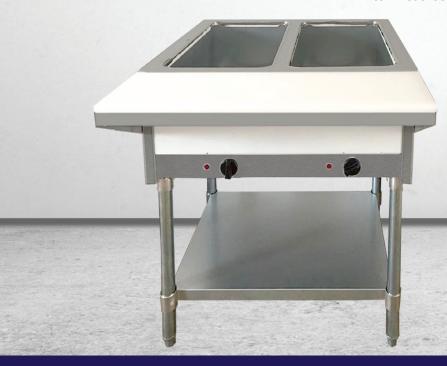

## 30-INCH STAINLESS STEEL ELECTRIC HOT FOOD TABLE WITH 2 PANS CAPACITY, CUTTING BOARD AND UNDERSHELF

Item: 46646 Model: FW-CN-0002-H

KEEP YOUR HOT FOODS READILY AVAILABLE AT SAFE TEMPERATURE Perfect for buffet and catering services, Omcan's 30inch Stainless Steel Electric Hot Food Table with Cutting Board and Undershelf is designed to keep your hot foods readily available at safe temperature. With a durable stainless steel construction, this food warmer has a convenient undershelf where you could store extra serving utensils, food pans, or any other kitchen tools that you need, as well as a polycarbonate cutting board as an extra work space in case you need to fill out food pans or plates.

#### **FEATURES**

- Stainless steel structure with individual valves
- Adjustable stainless steel undershelf and removable Polyethylene cutting board
- Adjustable stainless steel feet
- Stainless steel heating element
- 2 independent infinite controls
- · Pans not included