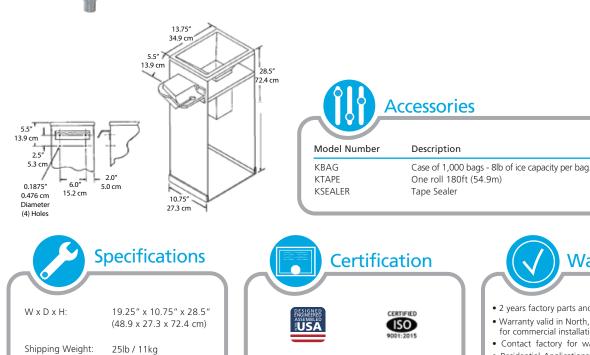

## **Kit Includes**

- Speedy-fill ice bagger
- Tape dispenser (sealer)
- 1 Roll of 180ft tape (will seal approx. 850 bags of ice)
- 1 Case of ice bags (250)
- Bracket to hook bagger onto bin

- Warranty valid in North, South & Central America
- for commercial installations. · Contact factory for warranty in other regions.
- Residential Applications: 1 year parts and labor