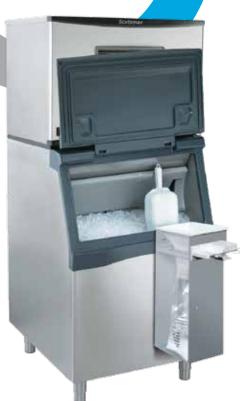

## **BGS10 - Ice Bagger**

Speedy - Fill Ice Bagging Accessory

## Features

- Maximize your profits from bagged ice.
- Ice is scooped into bags with spilling, eliminates the mess and save time by bagging a bag in seconds.
- Simple design, hooks over an ice bin opening and features an easy to use bag sealer.
- Can be attached to either side for right or left hand operation.
- Used with B222, B330, B530, B842 and B948 bins.

## **Kit Includes**

- Speedy-fill ice bagger
- Tape dispenser (sealer)
- 1 Roll of 180ft tape (will seal approx. 850 bags of ice)
- 1 Case of ice bags (250)
- Bracket to hook bagger onto bin

- Warranty valid in North, South & Central America
- for commercial installations. · Contact factory for warranty in other regions.
- Residential Applications: 1 year parts and labor