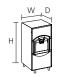

\*Estimated number of Cubes

[WxDxH mm] 762 x 850 x 1353

[WxDxH inches] 22"x 33 1/2"x 53 1/4"

This product qualifies for the following listings:

22 x 22 x 9.5 mm 7/8"x 7/8"x 3/8"

Medium Cube 22 x 22 x 22 mm 7/8"x 7/8"x 7/8"