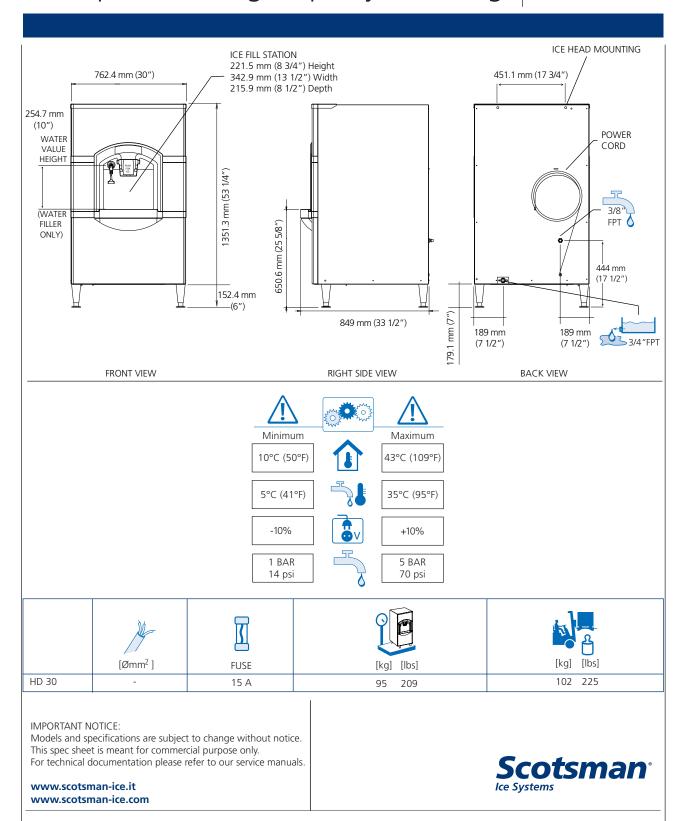

### **Features**

- Simple "Push" ice chute activates ice dispensing mechanism.
- Modern, stylish design in a stainless steel cabinet.
- Removable top panel allows easy access to the bin for routine cleaning.
- Improved drip tray depth will accommodate most sizes of hotel ice buckets.
- Equipped with a 3 mt (11 ft.) power cord.

#### **Polyurethane Insulation**

Foam insulation is forced between the dispenser stainless steel panels and liner under heat and pressure to form a perfect "wall-to-wall" bond, preserving ice supply for longer periods.

|             | BIN CAPACITY |       |               |
|-------------|--------------|-------|---------------|
|             | [kg]         | [lbs] | N° <b>፟</b> * |
| Medium cube | 81           | 180   | 8100          |
| Small cube  | 81           | 180   | 16200         |

\*Estimated number of Cubes

[WxDxH mm] 762 x 850 x 1353

[WxDxH inches] 22"x 33 1/2"x 53 1/4"

This product qualifies for the following listings:

22 x 22 x 9.5 mm 7/8"x 7/8"x 3/8"

Medium Cube 22 x 22 x 22 mm 7/8"x 7/8"x 7/8"