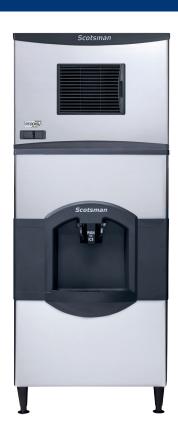

## Ice Dispenser: storage capacity up to 81 Kg

Easy Push Chute

HD30 + C0530 HD30 + C0630 HD30 + C0830 HD30 + C1030 (sold separately)

### **Features**

- Simple "Push" ice chute activates ice dispensing mechanism.
- Modern, stylish design in a stainless steel cabinet.
- Removable top panel allows easy access to the bin for routine cleaning.
- Improved drip tray depth will accommodate most sizes of hotel ice buckets.
- Equipped with a 3 mt (11 ft.) power cord.

#### **Polyurethane Insulation**

Foam insulation is forced between the dispenser stainless steel panels and liner under heat and pressure to form a perfect "wall-to-wall" bond, preserving ice supply for longer periods.