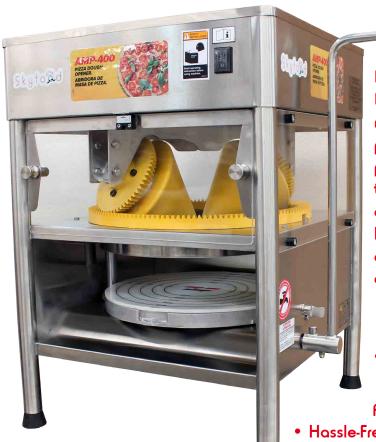

## AMP-400 PIZZA DOUGH OPENER

No more hard work! The innovative Pizza Dough Opener by SKYFOOD offers more convenience for the daily routine of pizzaolos. It allows the process of making pizzas to be more efficient yet keeping the same precision and traditional flavor as those of master pizzaolos. This unique hands-free Pizza Dough Opener opens a dough ball into a pie of up to 15 3/4" in diameter in just 5 seconds.

- High-performance up to 240 pies/hour
- Diameter markings on plate
- Safety switch stops operation when front panel is removed
- Hassle-Free and easy to operate
- Easy cleaning and maintenance
- Anti-Slip and height adjustable legs
- Preserves dough flavor

## **AMP-400** PIZZA DOUGH OPENER

No more hard work! The innovative Pizza Dough Opener by SKYFOOD offers more convenience for the daily routine of pizzaolos. It allows the process of making pizzas to be more efficient yet keeping the same precision and traditional flavor as those of master pizzaolos. This unique hands-free Pizza Dough Opener opens a dough ball into a pie of up to 15 3/4" in diameter in just 5 seconds.

|                        | AMP-400   |
|------------------------|-----------|
| Voltage                | 115 V     |
| Frequency              | 60 Hz     |
| Power Rating           | ½ HP      |
| Height                 | 29 "      |
| Width                  | 23 ¼"     |
| Depth                  | 27 ¾"     |
| Net Weight             | 135 lb    |
| Gross Weight           | 155 lb    |
| MAX PIE DIAMETER Up to | o 15 3/4" |
|                        |           |