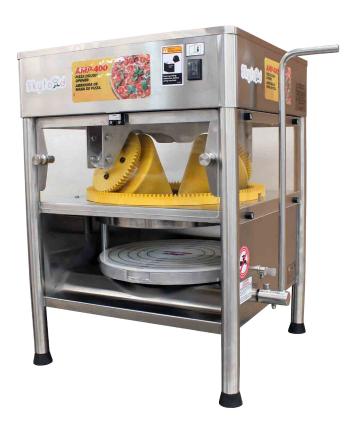

## AMP-400 PIZZA DOUGH OPENER

No more hard work! The innovative Pizza Dough Opener by SKYFOOD offers more convenience for the daily routine of pizzaolos. It allows the process of making pizzas to be more efficient yet keeping the same precision and traditional flavor as those of master pizzaolos. This unique hands-free Pizza Dough Opener opens a dough ball into a pie of up to 15 3/4" in diameter in just 5 seconds.

- High-performance up to 240 pies/hour
- Diameter markings on plate
- Safety switch stops operation when front panel is removed
- Hassle-Free and easy to operate
- Easy cleaning and maintenance
- Anti-Slip and height adjustable legs
- Preserves dough flavor

## **AMP-400** PIZZA DOUGH OPENER

No more hard work! The innovative Pizza Dough Opener by SKYFOOD offers more convenience for the daily routine of pizzaolos. It allows the process of making pizzas to be more efficient yet keeping the same precision and traditional flavor as those of master pizzaolos. This unique hands-free Pizza Dough Opener opens a dough ball into a pie of up to 15 3/4" in diameter in just 5 seconds.

|                        | AMP-400   |
|------------------------|-----------|
| Voltage                | 115 V     |
| Frequency              | 60 Hz     |
| Power Rating           | ½ HP      |
| Height                 | 29 "      |
| Width                  | 23 ¼"     |
| Depth                  | 27 ¾"     |
| Net Weight             | 135 lb    |
| Gross Weight           | 155 lb    |
| MAX PIE DIAMETER Up to | o 15 3/4" |
|                        |           |