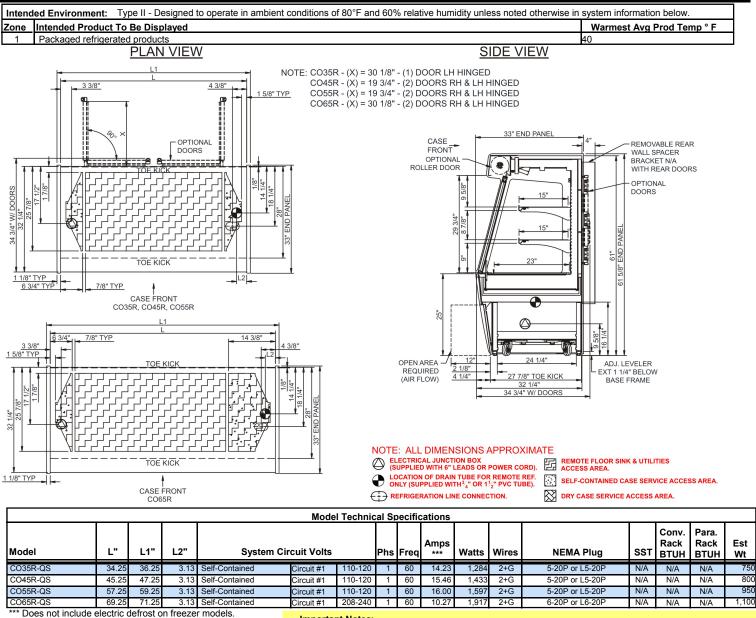

ITEM NO: PROJECT:

DATE:

|                           |                                                                                 | 35R-QS<br>45R-QS<br>55R-QS<br>65R-QS<br>65R-QS<br>0 removable rear wall spacer (not i<br>imension)<br>power cord (base exit)<br>ompressor air front intake, rear disc<br>e blocked. Must remain 4" from wa<br>ondensate pan (self-contained refrig<br>egrated average product temperat<br>iD 3500K top light(s)<br>ne year parts & labor; 5 year compr<br>emovable deck pans provide compl<br>oil & refrigeration connections<br>lelving removable and adjustable o | included in depth<br>charge. Front panel cannot<br>II<br>g. only)<br>ure of 40°F or less<br>ressor warranty<br>lete access to evaporator |
|---------------------------|---------------------------------------------------------------------------------|---------------------------------------------------------------------------------------------------------------------------------------------------------------------------------------------------------------------------------------------------------------------------------------------------------------------------------------------------------------------------------------------------------------------------------------------------------------------|------------------------------------------------------------------------------------------------------------------------------------------|
| Features                  | Standard                                                                        | Options                                                                                                                                                                                                                                                                                                                                                                                                                                                             |                                                                                                                                          |
| EXTERIOR COLOR            | <ul> <li>Laminated (non-premium) Confirm<br/>pattern/grain direction</li> </ul> | Laminated (premium) Cor                                                                                                                                                                                                                                                                                                                                                                                                                                             | firm pattern/grain direction                                                                                                             |
| INTERIOR COLOR            | □ Black                                                                         |                                                                                                                                                                                                                                                                                                                                                                                                                                                                     |                                                                                                                                          |
| LWR PERFORATED FRNT PANEL | Painted - Black                                                                 |                                                                                                                                                                                                                                                                                                                                                                                                                                                                     |                                                                                                                                          |
| BASE                      | □ Casters                                                                       |                                                                                                                                                                                                                                                                                                                                                                                                                                                                     |                                                                                                                                          |
| END PANEL LEFT            | Full end panel w/mirror interior                                                |                                                                                                                                                                                                                                                                                                                                                                                                                                                                     |                                                                                                                                          |
| END PANEL RIGHT           | Full end panel w/mirror interior                                                |                                                                                                                                                                                                                                                                                                                                                                                                                                                                     |                                                                                                                                          |
| EXTERIOR BACK PANEL       | Solid back panel, black                                                         |                                                                                                                                                                                                                                                                                                                                                                                                                                                                     |                                                                                                                                          |
| SHELVING                  | Metal shelves, non-lighted                                                      | Metal shelves, lighted (LE                                                                                                                                                                                                                                                                                                                                                                                                                                          | D 3500K)                                                                                                                                 |
| REFRIGERATION             | <ul> <li>Breeze~E (Type-II) w/ EnergyWise<br/>s/c refrigeration</li> </ul>      |                                                                                                                                                                                                                                                                                                                                                                                                                                                                     |                                                                                                                                          |
| MISCELLANEOUS             |                                                                                 | <ul> <li>Second year parts &amp; labor<br/>compressor)</li> </ul>                                                                                                                                                                                                                                                                                                                                                                                                   | r warranty (excludes                                                                                                                     |