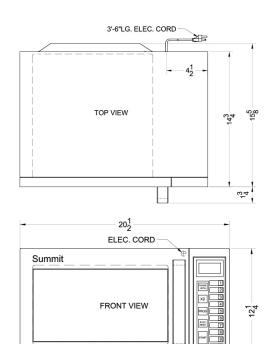

## **SCM1000SS**

12.25" x 20.25" x 14.75" (H x W x D)

Commercially approved microwave with stainless steel exterior and interior

## **SCM1000SS Specifications:**

| Overview               |                   |
|------------------------|-------------------|
| Height of Cabinet      | 12.25" (31 cm)    |
| Width                  | 20.25" (51 cm)    |
| Depth                  | 14.75" (37 cm)    |
| Capacity               | 0.9 cu.ft. (25 L) |
| Cabinet                | Stainless Steel   |
| US Electrical Safety   | ETL               |
| Sanitation             | ETL-S             |
| Voltage/Frequency      | 115 V AC/60 Hz    |
| Weight                 | 39.0 lbs. (18 kg) |
| Parts & Labor Warranty | 90 Days           |
| Microwave              |                   |
| Туре                   | Countertop        |
| Wattage                | 1000.0            |
| Controls               | Digital           |
| Digital Display        | Yes               |