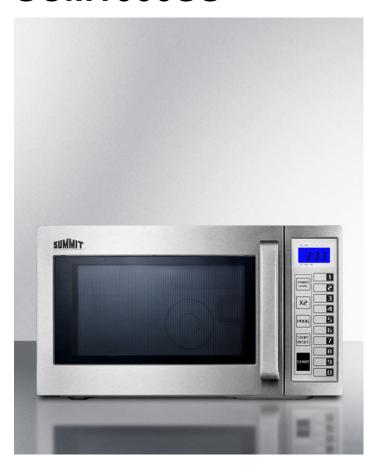

## **SCM1000SS**

12.25" x 20.25" x 14.75" (H x W x D)

Commercially approved microwave with stainless steel exterior and interior

## **Highlights:**

Commercially approved to NSF standards

Stainless steel exterior and interior

Intuitive digital controls allow you to store settings for faster cooking

## **Product Features:**

| Stainless steel construction | Interior and exterior in brushed stainless steel                   |  |
|------------------------------|--------------------------------------------------------------------|--|
| Commercially listed          | Approved to NSF standards for use in the foodservice industry      |  |
| Digital controls             | Easy time settings with touch buttons                              |  |
| Saved cooking settings       | Save your commonly used cooking programs in a few quick steps      |  |
| Operations count             | Includes function to display how many times the oven has been used |  |
| Child lock                   | Easy to set optional locking function                              |  |
| Digital display              | Convenient timer readout                                           |  |