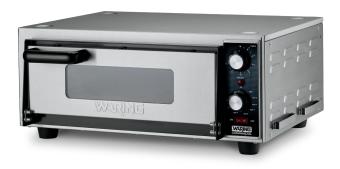

## **WPO100**

### Medium-Duty Single-Deck Pizza Oven

| Item #  |
|---------|
| Model # |
| Name    |
| SIS     |
| AIA     |
|         |

Unit is stackable: WPO100KIT Stacking Kit

#### **MAIN FEATURES**

- Ceramic pizza deck fits a 14" pizza
- 3.5-inch-high chamber opening
- Temperature settings from 280°F 600°F
- Heating elements above and below deck
- 15-minute timer
- Power ON/OFF switch with indicator light
- Tempered glass door and oven light let you monitor the cooking process
- Removable pizza deck for easy cleaning
- Includes a cleaning brush with heavy-duty bristles for cleaning the deck without damaging the ceramic
- Limited One-Year Warranty

#### **ELECTRICAL**

Voltage: 120

Frequency: 60 Hz

Watts: 1800

Amps: 15

Plug Type: NEMA 5-15P ( )

Cord Length: 3 feet