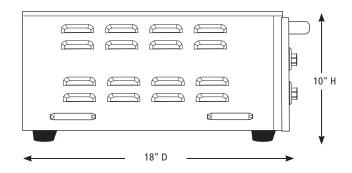

#### **DIMENSIONS**

Out of Box Weight: 50 lb.

| ORDERING INFORMATION                           | #STD.<br>PKG. | GIFTBOX<br>WEIGHT | CUBIC<br>FEET | BOX DIMENSIONS<br>D X W X H | UPC          | CASE<br>PKG. | MC<br>WEIGHT | MC DIMENSIONS<br>D X W X H | MBC            |
|------------------------------------------------|---------------|-------------------|---------------|-----------------------------|--------------|--------------|--------------|----------------------------|----------------|
| WP0100 – Medium-Duty<br>Single-Deck Pizza Oven | 1             | 58                | 6.26          | 25.375" x 27.5" x 15.5"     | 040072083419 | 1            | 58           | 25.375" x 27.5" x 15.5"    | 10040072083416 |