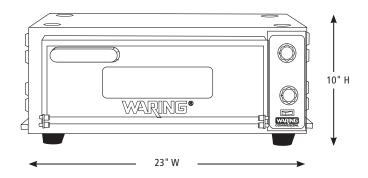

#### **DIMENSIONS**

Out of Box Weight: 50 lb.

| ORDERING INFORMATION                           | #STD.<br>PKG. | GIFTBOX<br>WEIGHT | CUBIC<br>FEET | BOX DIMENSIONS<br>D X W X H | UPC          | CASE<br>PKG. | MC<br>WEIGHT | MC DIMENSIONS<br>D X W X H | MBC            |
|------------------------------------------------|---------------|-------------------|---------------|-----------------------------|--------------|--------------|--------------|----------------------------|----------------|
| WP0100 – Medium-Duty<br>Single-Deck Pizza Oven | 1             | 58                | 6.26          | 25.375" x 27.5" x 15.5"     | 040072083419 | 1            | 58           | 25.375" x 27.5" x 15.5"    | 10040072083416 |