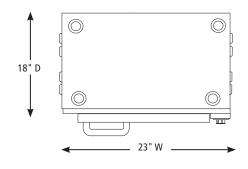

#### **DIMENSIONS**

Out of Box Weight: 50 lb.

| ORDERING INFORMATION                           | #STD.<br>PKG. | GIFTBOX<br>WEIGHT | CUBIC<br>FEET | BOX DIMENSIONS<br>D X W X H | UPC          | CASE<br>PKG. | MC<br>WEIGHT | MC DIMENSIONS<br>D X W X H | MBC            |
|------------------------------------------------|---------------|-------------------|---------------|-----------------------------|--------------|--------------|--------------|----------------------------|----------------|
| WP0100 – Medium-Duty<br>Single-Deck Pizza Oven | 1             | 58                | 6.26          | 25.375" x 27.5" x 15.5"     | 040072083419 | 1            | 58           | 25.375" x 27.5" x 15.5"    | 10040072083416 |