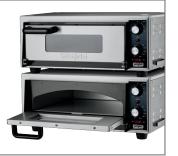

### Medium-Duty Single-Deck Pizza Oven

| Item #  |
|---------|
| Model # |
| Name    |
| SIS     |
| AIA     |
|         |

Unit is stackable: WPO100KIT Stacking Kit

#### **OPTIONAL ACCESSORY**

WPO100KIT Stacking Kit