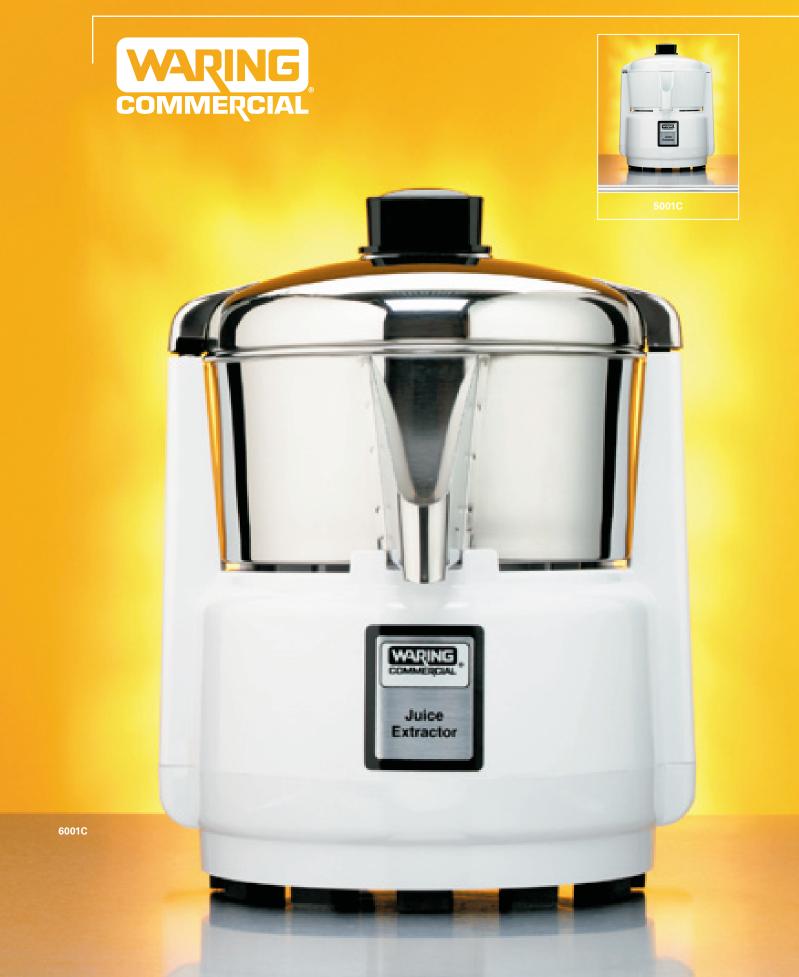

## **Features:**

- Quick & Easy 3600 RPM induction motor rapidly and effortlessly extracts large quantities of healthy pulp free juice from vegetables, fruits and herbs. Ideal for bars, restaurants, and health centers.
- Extraction Cutting Disc separates pulp faster to speed up juice flow. Quality stainless steel construction.
- Stainless Steel Extraction Basket precision balanced for efficient performance. Easy to clean and dishwasher safe.
- Durable Polycarbonate Motor Housing break and scratch resistant housing is durable and wipes clean easily.
- Patented Gyro Base nonmarking feet virtually eliminate vibration.

## **Specifications:**

| ltem   | Electrical      | RPMs | Listings | Dimensions         | Warranty |
|--------|-----------------|------|----------|--------------------|----------|
| 6001C  | 120 VAC, 60 Hz  | 3400 | UL       | (H" x W x D")      | 1 Year   |
| 6001CQ | 6 ft. cord      |      | CSA      | 12¾" x 10¼" x 10¼" | Limited  |
| 6001X* |                 |      | CE       |                    |          |
| 5001C  | 120 VAC, 60 Hz, | 3400 | UL       |                    |          |
| 5001CQ | 6 ft. cord      |      | CSA      |                    |          |
| 5001X* |                 |      | CE       |                    |          |