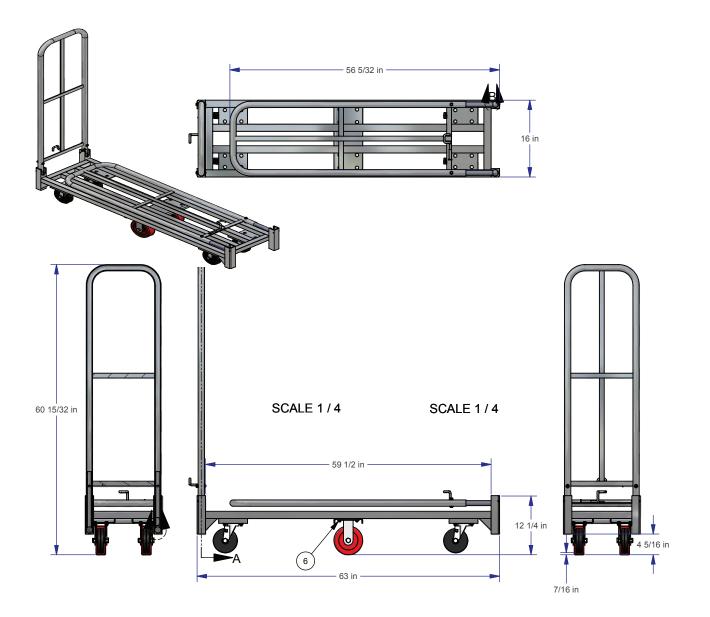

| Model<br>Number | Order# | Overall Dimensions |      |        |      |        |      | Capacity |      | Approx. |      |
|-----------------|--------|--------------------|------|--------|------|--------|------|----------|------|---------|------|
|                 |        | Width              |      | Length |      | Height |      | Capacity |      | Ship Wt |      |
|                 |        | (in)               | (mm) | (in)   | (mm) | (in)   | (mm) | (lb)     | (kg) | (lb)    | (kg) |
| AL-300-60-FH    | 661407 | 16                 | 406  | 63     | 1600 | 601/2  | 1524 | 1,500    | 680  | 92      | 41   |

Caster Information 6" Polyurethane Center Wheel 7417 (123351) Swivel Plate Caster w/ 5" Polyurethane Wheel 738A (128784) 5" Polyurethane Wheel 7112 (122180) Freight Class: 70