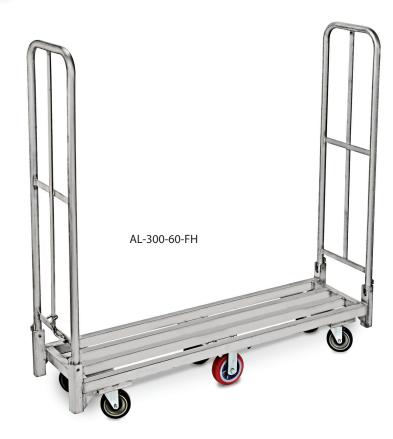

## Folding U-Boat<sup>®</sup> Aluminum

- Light weight, aluminum cart
- Lifetime Warranty Against Rust
- Handles fold for upright storage.
- End Handles and Frame constructed of all welded steel, powder coated gray.
- Narrow 16" width, designed for use in busy aisles.
- Maneuvers easily on two 6" stationary center load wheels and four 5" polyurethane swivel end casters. Six wheel design allows cart to swivel within its own radius.

| Model<br>Number | Order# | Overall Dimensions |      |        |      |        |      | Capacity |      | Approx. |      |
|-----------------|--------|--------------------|------|--------|------|--------|------|----------|------|---------|------|
|                 |        | Width              |      | Length |      | Height |      | Capacity |      | Ship Wt |      |
|                 |        | (in)               | (mm) | (in)   | (mm) | (in)   | (mm) | (lb)     | (kg) | (lb)    | (kg) |
| AL-300-60-FH    | 661407 | 16                 | 406  | 63     | 1600 | 601/2  | 1524 | 1,500    | 680  | 92      | 41   |