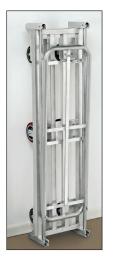

## Folding U-Boat<sup>®</sup> Aluminum

- Light weight, aluminum cart
- Lifetime Warranty Against Rust
- Handles fold for upright storage.
- End Handles and Frame constructed of all welded steel, powder coated gray.
- Narrow 16" width, designed for use in busy aisles.
- Maneuvers easily on two 6" stationary center load wheels and four 5" polyurethane swivel end casters. Six wheel design allows cart to swivel within its own radius.