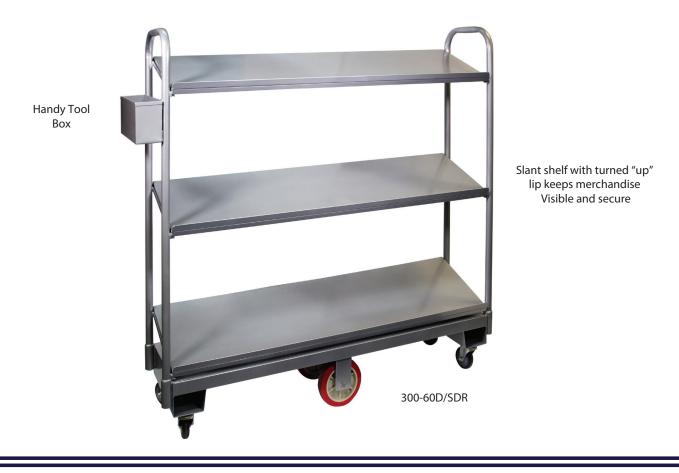

## U-Boat<sup>®</sup> with Slanted Shelves

## Model 300-60D/SDR

- Great for overstock merchandise.
- Narrow 18" width designed for use in busy aisles.
- Constructed of all welded steel, with a powder coated gray finish.
- Three slanted shelves with turned "up" lip to prevent run off.
- Two high-end, secure merchandise in place.
- Convenient Tool Box.
- Maneuvers easily on two 8" stationary center load wheels and four 4" swivel end casters. Six wheel design
  allows cart to swivel on its own radius.