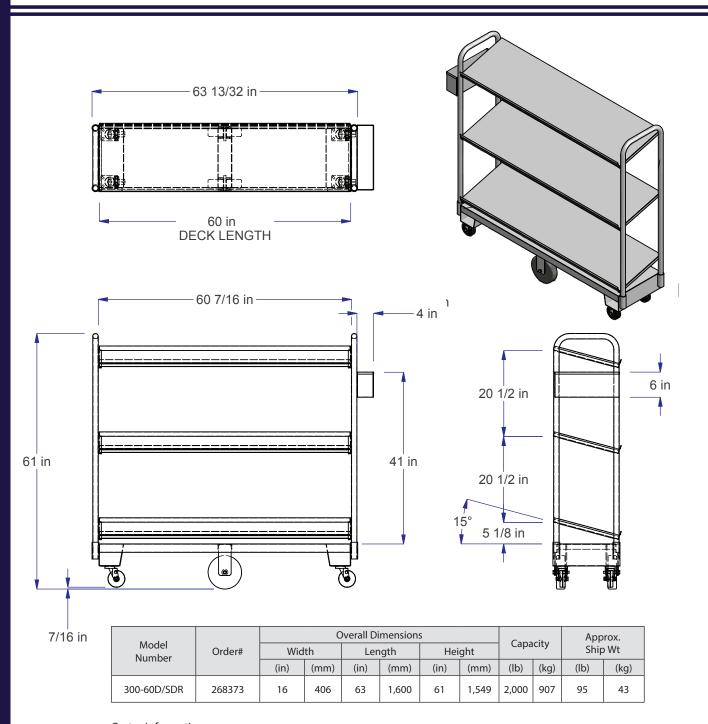

## Model 300-60D/SDR

- Great for overstock merchandise.
- Narrow 18" width designed for use in busy aisles.
- Constructed of all welded steel, with a powder coated gray finish.
- Three slanted shelves with turned "up" lip to prevent run off.
- Two high-end, secure merchandise in place.
- Convenient Tool Box.
- Maneuvers easily on two 8" stationary center load wheels and four 4" swivel end casters. Six wheel design
  allows cart to swivel on its own radius.

## Founded in 1946

Caster Information: 8" Polyurethane Center Wheel 7130 (122462)

Swivel Plate Caster w/ 4" Polyurethane Wheel 7351 (123211)

4" Polyurethane Wheel 7125 (122403)

Freight Class: 70

In line with our poicy to continually improve our products, Winholt reserves the right to change materials and specifications without notice.