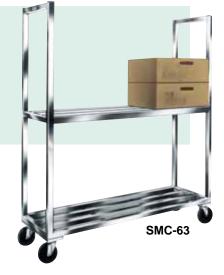

## Heavy Duty Sani-Mobile Cooler Cart

## **Specifications:**

- Ideal for boxed beef. Constructed of all welded, heavy duty aluminum.
- Capacity: 3,000 lb (1361 kg).
- Maneuvers easily on two 6" x 2" phenolic swivel plate casters and two 6" x 2" rigid plate casters.

| Model<br>Number                | Ordering<br>Number | Overall Dimensions                         |      |        |       |        |       | Approx.     |      |
|--------------------------------|--------------------|--------------------------------------------|------|--------|-------|--------|-------|-------------|------|
|                                |                    | Width                                      |      | Length |       | Height |       | Ship Weight |      |
|                                |                    | (in)                                       | (mm) | (in)   | (mm)  | (in)   | (mm)  | (lb)        | (kg) |
| SMC-63                         | 102411             | 25                                         | 635  | 63     | 1,600 | 71     | 1,803 | 70          | 32   |
| Replacement Caster Information |                    |                                            |      |        |       |        |       |             |      |
| 7311-CB2                       | 122964             | Swivel Plate Caster with 6" Phenolic Wheel |      |        |       |        |       |             |      |
| 746                            | 123481             | Rigid Plate Caster with 6" Phenolic Wheel  |      |        |       |        |       | —           |      |
| 7119                           | 122331             | 6" Phenolic Wheel                          |      |        |       |        |       |             |      |