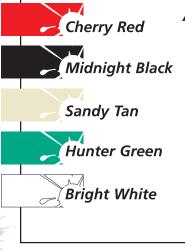

## Custom Color It! ... the New Colorfast Powder Coated System from Win-Holt.

## Add color to all your aluminum equipment.

With Custom Color It, you can now have,

- Better control of your inventory
- More depth to your merchandise displays
- Color code by department

The **Custom Color It System** is NSF certified, durable, and non-abrasive. Available now only from Win-Holt. Look for the **Custom Color It** logo throughout this catalog.